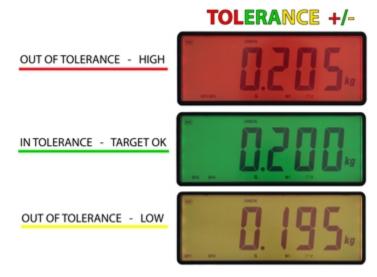

The color of the backlight, in the tolerance control function, automatically changes depending on the weight.

PHOENIX SCALES LTD

34 OLDBURY ROAD WEST MIDLANDS - B70 9ED - WEST BROMWICH - UNITED KINGDOM

Tel. 0044 121 520 9048