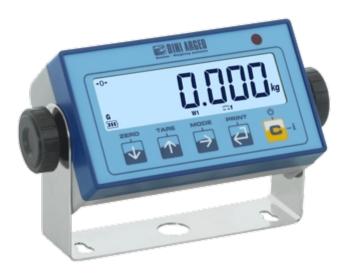

# DFWL

"DFWL": MULTIFUNCTION WEIGHT INDICATOR

High performance and reliability at a competitive price. The DFWL digital weight indicator is versatile and easy to programme and use. The wide range of available functions and interfaces, make it suitable for many different kinds of industrial and commercial weghing applications. Suitable for pallet truck scales, fork lifts and automotive. Standard fitted with a support bracket with adjustable inclination, for use on the table, column, or wall. CE-M approvable (OIML R-76 / EN 45501).

#### MAIN FEATURES:

- 5-key functional waterproof keypad.
- Backlit 25mm LCD display with 6 high contrast digits with icons for showing the active functions.
- Easy to clean ABS IP54 case, resistant to harsh and corrosive environments.
- Suitable for use on the table, column, or wall.
- Fitted with fixing bracket with adjustable inclination.
- A/D 24 bit, 4 channel converter, max. 200 conv./sec. autoselect, and up to 8 signal linearisation points.
- Up to 10.000e or multirange 3 x 3000e @ 0,3  $\mu$ V/d in CE-M approved versions for legal for trade use.
- Up to 1.000.000 displayable divisions with internal resolution up to 3.000.000 points.
- Connection with up to 8 load cells with input resistance equal to 350 Ohm or up to 16 cells of 700 Ohm each.
- Digital calibration and Set-Up from keypad or from PC through DINITOOLS.
- Power supply from 5 to 12Vdc.
- Supplied as standard with 4 AA batteries extractable drawer (batteries not included), and 12V external power adapter (if connected it excludes the battery supply).