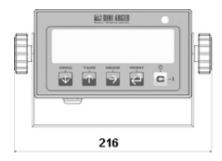

# **DETAIL 1**

DFWL: dimensions in mm.

PHOENIX SCALES LTD

34 OLDBURY ROAD WEST MIDLANDS - B70 9ED - WEST BROMWICH - UNITED KINGDOM

Tel. 0044 121 520 9048 Fax. 0044 121 557 4006

E-mail sales@phoenixscales.co.uk
Web www.phoenixscales.co.uk