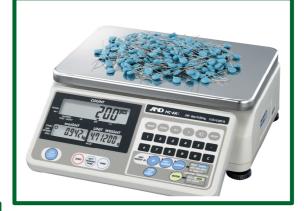

cales**

## The UK's No 1 Service, Hire & Repair

Phoenix Scales are an established, independent national weighing machine company. We offer a variety of services that include Hire, Service, Calibration, Repair and Sales of all makes and types of weighing equipment.

We are very focused on providing a top quality service to our customers and as such we are a <u>UKAS/ISO 17025</u> & <u>BSI</u> <u>9001:2008</u> Accredited Company.

We have three in-house Test Levers for calibrating crane scales and load links upto 50000 kg, which, along with all our test weights are traceable to National Standards

One of the principal activities of the company is to provide hire of check-weighing and counting scales on a nationwide basis and we have the largest stock of equipment available in the country.





Platform Scales Lab Balances Pallet Truck Scales Fork Truck Scales Check Weighers Weighbridges Crane Weighers upto 100 tonne Surface Mount Component Counters



**Counting Scales** 

## **Scheduled Service & Support**

Phoenix Scales service all types of equipment offering calibration to ISO9001:2008 or UKAS/ISO17025 upto 4000kg. We offer a complete service package tailored to your exact needs depending on your requirements, examples include the following equipment:

- Counting Scales
- Platform Scales
- Crane weighers upto 100 tonne
- Lab Balances
- Pallet Truck Scales
- Fork Truck Scales
- Check Weighers
- Weighbridges
- Weigh Pads
- Test Weights

The most popular services offered are our Standard or Breakdown Service Covers. These both include for two routine service visits per annu