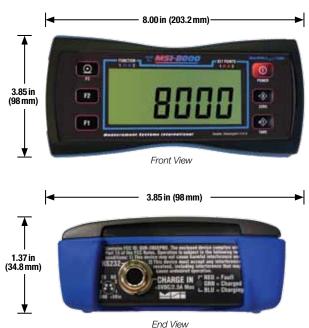

Compact and portable, the MSI-8000's heavy-duty NEMA 4/IP65 industrial-grade enclosure makes it ideal for use in nearly any operating environment. The MSI-8000 features a large five-digit 1.25 inch (31 mm) LCD display for improved visibility, and a user-friendly keypad for simple configuration and operation. Standard function keys include: Power, Zero, and Tare and three programmable keys for functions like Peak Hold, Totalizing, Unit Select, Print and Setpoints.

## Specifications

| opcomoutions               |                                                                                                                                                                                                    |
|----------------------------|----------------------------------------------------------------------------------------------------------------------------------------------------------------------------------------------------|
| Enclosure:                 | NEMA 4, IP65                                                                                                                                                                                       |
| Weight:                    | 0.98 lbs (445 grams)                                                                                                                                                                               |
| Keypad:                    | On/Off, Zero (100%), Tare, Print, and Two user-defined keys for the following functions:<br>peak hold, setpoints (2 selectable), high resolution, total, view total, net/gross,<br>units switching |
| Display:                   | Five-digit 1.22 in (31 mm) LCD                                                                                                                                                                     |
| Units                      |                                                                                                                                                                                                    |
| Displayed:                 | Pounds, kilograms, tons, metric tons, kilonewtons                                                                                                                                                  |
| Annunciators:              | Stable, COZ, low battery, peak, net, M, kg, kN, lb, ton, setpoint, function LEDs                                                                                                                   |
| Power:                     | Integral lithium ion battery                                                                                                                                                                       |
| Operating                  |                                                                                                                                                                                                    |
| Time:                      | Up to 24 hours of continuous use                                                                                                                                                                   |
|                            | (15 minute auto-shutoff with non-use)                                                                                                                                                              |
| Operating                  |                                                                                                                                                                                                    |
| Temperature:               | -4°F to 140° F (-20°C to 60° C)                                                                                                                                                                    |
| RF Radio Link:             | 2.4 GHz 802.15.4                                                                                                                                                                                   |
| <b>RF Effective Range:</b> | Typically 100 or more feet (33 m)                                                                                                                                                                  |
| Connector:                 | Four-pin Turck connector for charging and RS-232 communication                                                                                                                                     |
| Ontions and Acce           | ssories                                                                                                                                                                                            |

Contact factory for additional options

Dimensions

**Phoenix Scales** 

The UK's No 1 for Service, Hire, Repair & **UKAS** Calibration

Phoenix Scales Ltd 34 Oldbury Road West Bromwich, West Midlands B70 9ED • England TEL: 0121 520 9048 FAX: 0121 557 4006