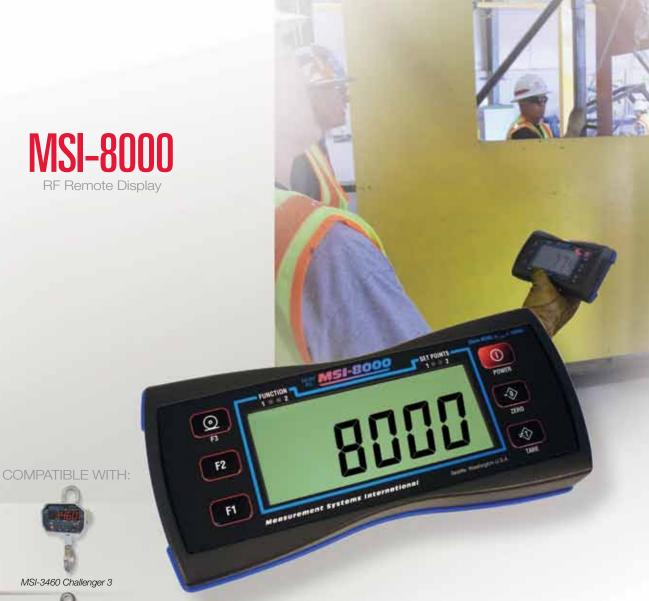

## The MSI-8000 RF Remote Display: Wireless Control Made Easy

The MSI-8000 is a wireless remote display for viewing and control of any RF compatible MSI-3460 Challenger 3 or MSI-4260 Port-A-Weigh overhead crane scale, or MSI-7300 Dyna-Link 2 tension dynamometer. Just one MSI-8000 communicates wirelessly with up to four compatible MSI devices.

Compact and portable, the MSI-8000's heavy-duty NEMA 4/IP65 industrial-grade enclosure makes it ideal for use in nearly any operating environment. The MSI-8000 features a large five-digit 1.25 inch (31 mm) LCD display for improved visibility, and a user-friendly keypad for simple configuration and operation. Standard function keys include: Power, Zero, and Tare and three programmable keys for functions like Peak Hold, Totalizing, Unit Select, Print and Setpoints.

The MSI-8000 operates on a license-free 2.4 GHz frequency with a typical application range exceeding 100 feet (33m). Power is supplied by an internal rechargeable lithium polymer battery, which provides up to 24 hours continuous use between charging. An integrated RS-232 data port allows the MSI-8000 to easily interface with peripheral devices such as printers. PCs and scoreboards.